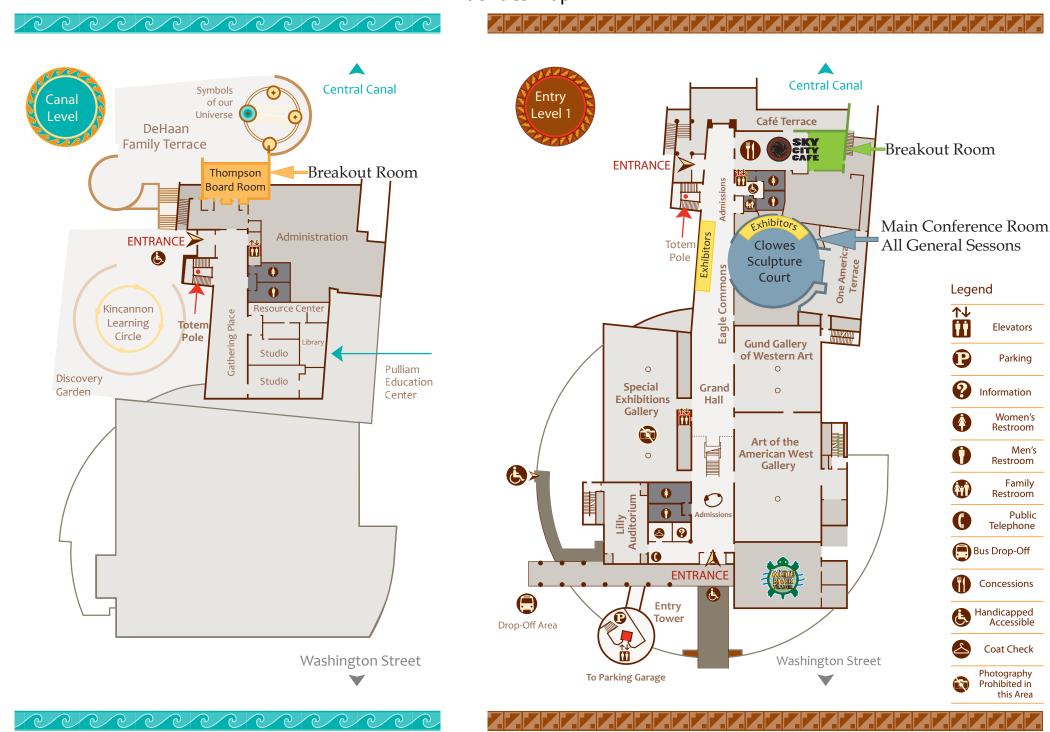

O)



METROPOLITAN PLANNING



MICHIANA AREA COUNCIL OF GOVERNMENTS (MACOG)



COLUMBUS AREA METROPOLITAN PLANNING ORGANIZATION (CAMPO)



KENTUCKIANA REGIONAL PLANNING AND DEVELOPMENT AGENCY (KIPDA)



NORTHEASTERN INDIANA REGIONAL COORDINATING COUNCIL (NIRCC)





TIPPECANOE COUNTY AREA PLAN COMMISSION (TCAPC)

DELAWARE-MUNCIE METROPOLITAN PLAN COMMISSION (DMMPC)



KOKOMO-HOWARD COUNTY GOVERNMENTAL COORDINATING COUNCIL (KHCGCC)



NORTHWESTERN INDIANA REGIONAL PLANNING COMMISSION (NIRPC)



West Central Indiana ECONOMIC DEVELOPMENT DISTRICT (WCIEDD)



EVANSVILLE METROPOLITAN PLANNING ORGANIZATION (EMPO)



MADISON COUNTY COUNCIL OF GOVERNMENTS (MCCOG)



OHIO-KENTUCKY-INDIANA REGIONAL COUNCIL OF GOVERNMENTS (OKI)



## Eiteljorg Museum of American Indians & Western Art Facilities Map